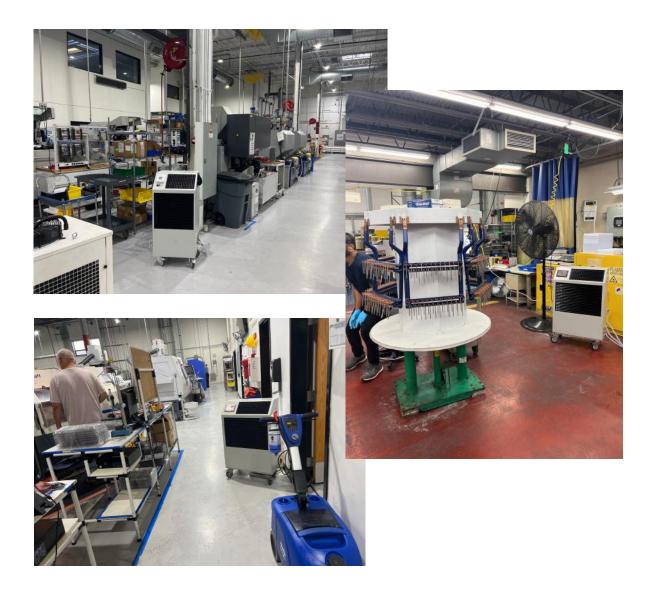

A medical manufacturing facility in Wheeling, IL needed cooling equipment for workers and the manufacturing process. About a dozen units were placed throughout the manufacturing floor. Spot Coolers were necessary for some of the hot workers. Spot Coolers were also necessary for some of the processes. When temperatures get out of hand in manufacturing areas, machines can act up and not produce parts within acceptable tolerances. Therefore, part rejection rates increase, justifying the need for portable spot cooling. If we can help with your any of your manufacturing facility cooling issues, please do not hesitate to give "Rent AC" a call.